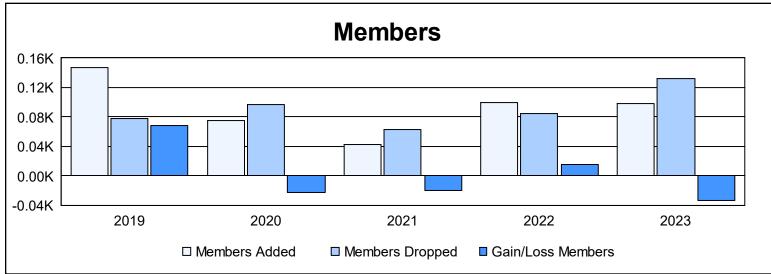

District 111NW As of June 2023 Cumulative

| Year      | New<br>Clubs | Dropped<br>Clubs | Gain/<br>Loss<br>Clubs | New<br>Members | Charter<br>Members | Reinstate<br>Members | Transfer<br>Members | Total<br>Member<br>Added | Total<br>Members<br>Dropped | Gain/<br>Loss<br>Members |
|-----------|--------------|------------------|------------------------|----------------|--------------------|----------------------|---------------------|--------------------------|-----------------------------|--------------------------|
| 2018-2019 | 2            | 0                | 2                      | 91             | 43                 | 2                    | 11                  | 147                      | 78                          | 69                       |
| 2019-2020 | 0            | 0                | 0                      | 67             | 0                  | 0                    | 8                   | 75                       | 97                          | -22                      |
| 2020-2021 | 0            | 0                | 0                      | 42             | 0                  | 1                    | 0                   | 43                       | 63                          | -20                      |
| 2021-2022 | 1            | 0                | 1                      | 69             | 23                 | 0                    | 8                   | 100                      | 85                          | 15                       |
| 2022-2023 | 0            | 0                | 0                      | 93             | 0                  | 1                    | 4                   | 98                       | 132                         | -34                      |
| Average   | 1            | 0                | 1                      | 72             | 13                 | 1                    | 6                   | 93                       | 91                          | 2                        |